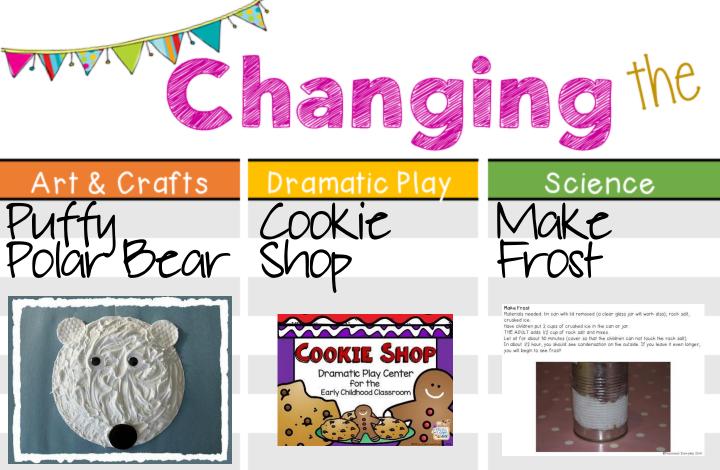

#### Math Area



Penguin Patterns

<u>Music&Movement</u> TOOty Ta

Herman the Worm

Indoor. Exercises







books.



Date: Monday, January 19th Theme: Winter/Polar Animals

#### Morning Schedule

7:00 - Early Arrival/Morning Work 8:00 - Breakfast 8:20 - Center Time 9:15 - Small Groups 9:45 - Circle Time 10:15 - Outside Time (weather permitting) 11:00 - Lunch

Circle Time

Educare Closed MLKJr. Day



Work Time (Art)



Date: Tuesday, January 20th Theme: Winter/Polar Animals

#### Morning Schedule

7:00 - Early Arrival/Morning Work 8:00 - Breakfast 8:20 - Center Time 9:15 - Small Groups 9:45 - Circle Time 10:15 - Outside Time (weather permitting) 11:00 - Lunch

#### Circle Time

Pick New Jobs - Helper Chart

Morning Message

Meet Letter UN (Uncle Upton)















## Small Groups