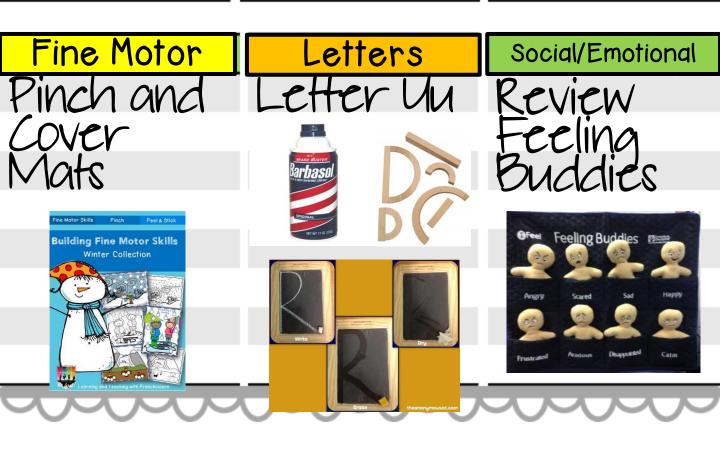

#### Circle Time

Pick New Jobs - Helper Chart

Morning Message

Meet Letter UN (Uncle Upton)

#### Yellow Group

Letter Un - Clip Wheels

#### Red Group

Letter Un Wet-Dry-Try or White Board