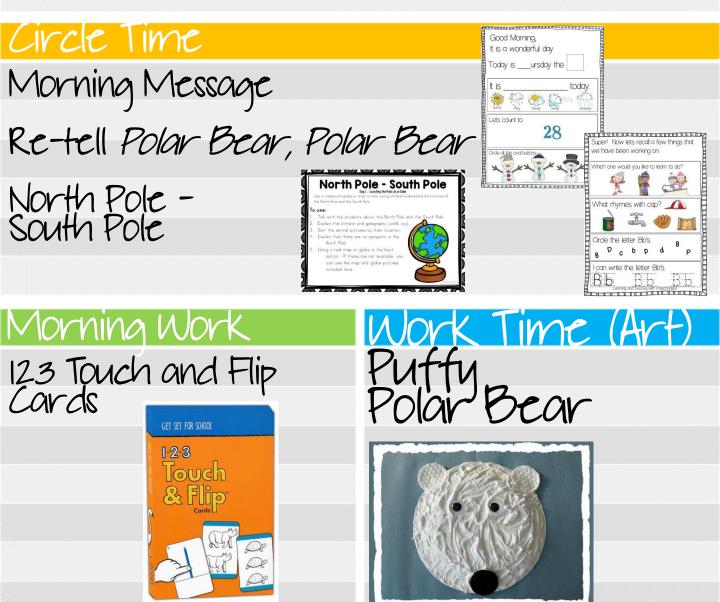

) 11:00 - Lunch

#### Circle Time

Pick New Jobs - Helper Chart

Morning Message

Meet Letter UN (Uncle Upton)















## Small Groups

The Farm: A Language and Literacy Unit

#### Yellow Group

Letter Un - Clip Wheels



### Green Group









#### Morning Schedule

7:00 - Early Arrival/Morning Work 8:00 - Breakfast 8:20 - Center Time 9:15 - Small Groups 9:45 - Circle Time 10:15 - Outside Time (weather permitting) 11:00 - Lunch









#### Small Groups

#### Yellow Group

Number 3 - Clip Wheels



#### Green Group

The Farm - Section 2 Activity 14



## Red Group

Number 3 Number Necklace



#### Morning Schedule

7:00 - Early Arrival/Morning Work 8:00 - Breakfast 8:20 - Center Time 9:15 - Small Groups 9:45 - Circle Time 10:15 - Outside Time (weather permitting) 11:00 - Lunch







We will review Happy and Sad as well as their songs and interpretations of the emotion.

#### Small Groups

#### <u>Yellow Group</u>

Pacher

#### Play-doh Letters and Numbers



#### Green Group



Bude

Self-Regulation Curriculum

oky A. Bailey & Lety V



# Red Group

Play-doh Letters and Numbers



#### Morning Schedule



#### Circle Time



#### Morning Work













Good Morning,







## Small Groups

#### <u>Yellow Group</u>





#### Green Group



The Farm: A Language and Literacy Unit



#### Red Group

Letter Un Wet-Dry-Try or White Board