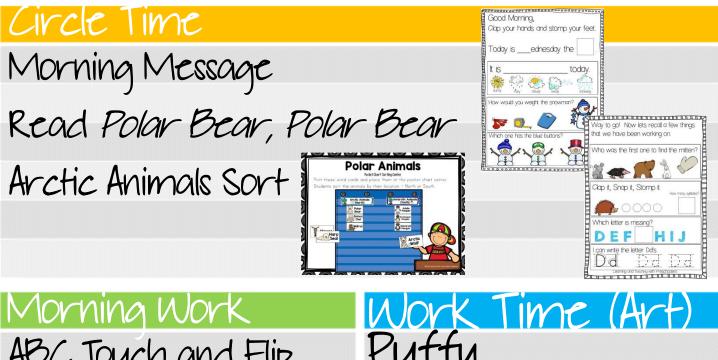

Work Time (Art)

Date: Tuesday, January 20th Theme: Winter/Polar Animals

#### Circle Time

Pick New Jobs - Helper Chart

Morning Message

Meet Letter UN (Uncle Upton)