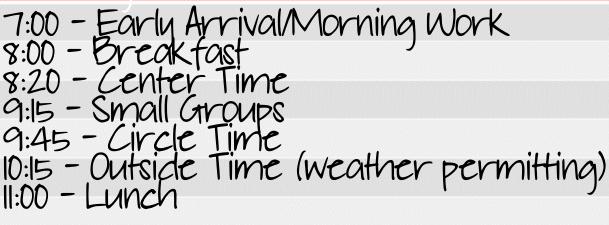

#### Morning Schedule

7:00 - Early Arrival/Morning Work 8:00 - Breakfast 8:20 - Center Time 9:15 - Small Groups 9:45 - Circle Time 10:15 - Outside Time (weather permitting) 11:00 - Lunch

Circle Time

Educare Closed MLKJr. Day

#### Morning Schedule

7:00 - Early Arrival/Morning Work 8:00 - Breakfast 8:20 - Center Time 9:15 - Small Groups 9:45 - Circle Time 10:15 - Outside Time (weather permitting) 11:00 - Lunch

#### Morning Schedule

7:00 - Early Arrival/Morning Work 8:00 - Breakfast 8:20 - Center Time 9:15 - Small Groups 9:45 - Circle Time 10:15 - Outside Time (weather permitting) 11:00 - Lunch

We will review Happy and Sad as well as their songs and interpretations of the emotion.

#### Morning Schedule