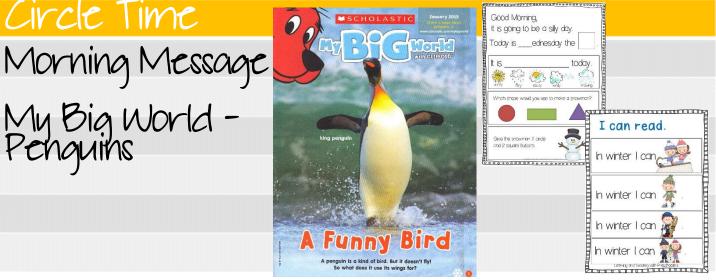

Pick New Jobs - Helper Chart

Morning Message North Pole-South Pole Activity



Morning Work Penguin Letter Matching









snowman

Good Morning, It is going to be a good day







#### Yellow Group













The Farm: A Language and Literacy Unit













#### Date: Tuesday, January 27th Theme: Winter/Polar Animals

## Morning Schedule



# Circle Time Pick New Jobs - Helper Chart Morning Message Polar Animals Sort

## Morning Work Penguin Rhymes









Rhyming sled/bed





#### Yellow Group





## Green Group

The Farm - Section 3 Activity 4 The Farm: A Language and Literacy Unit







## Morning Schedule

7:00 - Early Arrival/Morning Work 8:00 - Breakfast 8:20 - Center Time 9:15 - Small Groups 9:45 - Circle Time 10:15 - Outside Time (weather permitting) 11:00 - Lunch



## Morning Work















# Yellow Group

Penguin Count Booklet

## Green Group







# Red Group

Icy Matches - Numbers









## Morning Schedule



#### Circle Time

Morning Message

State Symbols Video - YouTube 6666



## Morning Work



## Work Time (Art) Painting Sunflowers







#### Yellow Group









Date: Friday, January 30th Theme: Winter/Polar Animals

## Morning Schedule



#### Circle Time

Morning Message Read Tacky the Penguin





## Morning Work





















## Yellow Group

# Play-doh Letters and Numbers



## Green Group







Play-doh Letters and Numbers