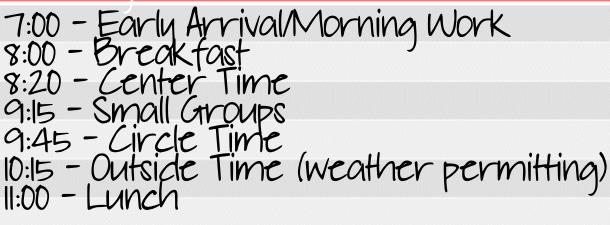

## Morning Schedule

7:00 - Early Arrival/Morning Work 8:00 - Breakfast 8:20 - Center Time 9:15 - Small Groups 9:45 - Circle Time 10:15 - Outside Time (weather permitting) 11:00 - Lunch