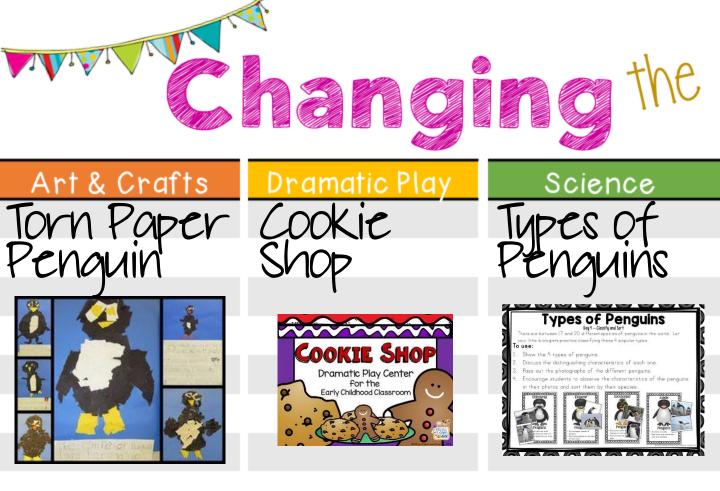

## Circle Time

Pick New Jobs - Helper Chart

Morning Message North Pole-South Pole Activity

Morning Work Penguin Letter Matching

snowman

Good Morning, It is going to be a good day

## Morning Work Penguin Rhymes

Rhyming sled/bed

#### Circle Time

Morning Message Read Tacky the Penguin