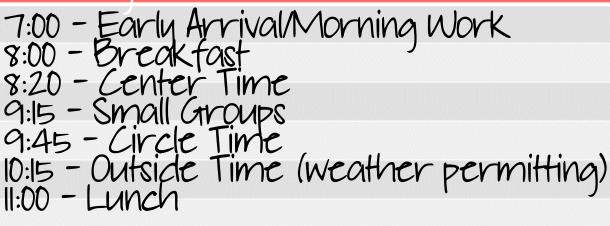

## Morning Schedule

7:00 - Early Arrival/Morning Work 8:00 - Breakfast 8:20 - Center Time 9:15 - Small Groups 9:45 - Circle Time 10:15 - Outside Time (weather permitting) 11:00 - Lunch