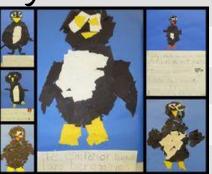

## Circle Time

Pick New Jobs - Helper Chart

Morning Message North Pole-South Pole Activity

Morning Work Penguin Letter Matching

snowman

Good Morning, It is going to be a good day