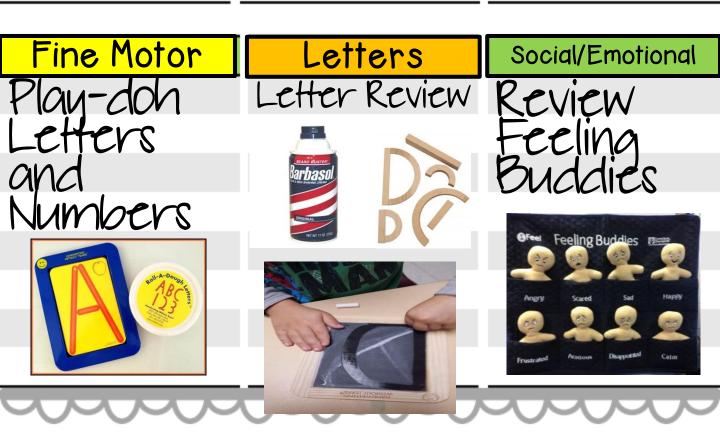

Tears Activities

themed

books.



Date: Monday, January 26th Theme: Winter/Polar Animals

#### Morning Schedule

7:00 - Early Arrival Morning Work 8:00 - Breakfast 8:20 - Center Time 9:15 - Small Groups 9:30 - Circle Time 9:50 - Outside Time (weather permitting) 11:00 - Lunch

## Circle Time

Pick New Jobs - Helper Chart

Morning Message North Pole-South Pole Activity



Morning Work Penguin Letter Matching









snowman

Good Morning, It is going to be a good day







#### Yellow Group













The Farm: A Language and Literacy Unit













#### Date: Tuesday, January 27th Theme: Winter/Polar Animals

## Morning Schedule



# Circle Time Pick New Jobs - Helper Chart Morning Message Polar Animals Sort

## Morning Work Penguin Rhymes









Rhyming sled/bed





#### Yellow Group





## Green Group

The F