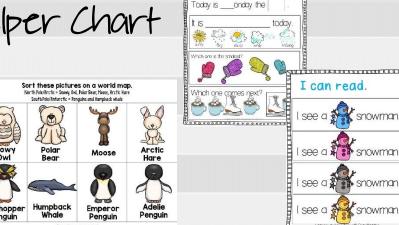

## Circle Time

Pick New Jobs - Helper Chart

Morning Message North Pole-South Pole Activity

Morning Work Penguin Letter Matching

snowman

Good Morning, It is going to be a good day

# Circle Time Pick New Jobs - Helper Chart Morning Message Polar Animals Sort