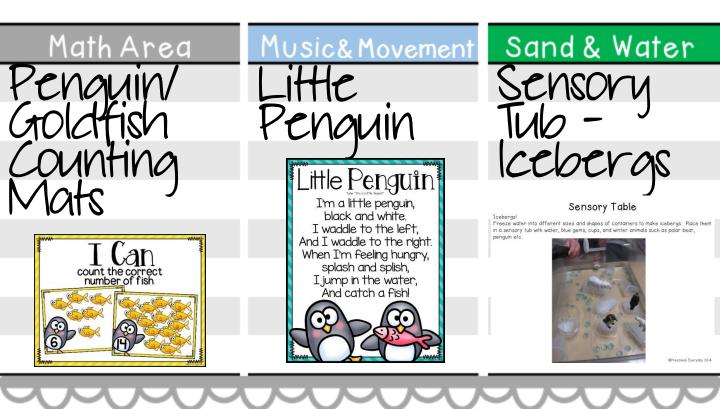

# Circle Time Pick New Jobs - Helper Chart Morning Message Polar Animals Sort

# Yellow Group

Penguin Count Booklet